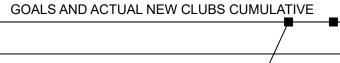

## **GMT MONTHLY MEMBERSHIP PROGRESS REPORT**

Results as of: 5/31/2020

Multiple District 22

**LOCATION: MARYLAND** 

GMT CA<sub>1</sub>

| Clubs         |               |             |               | Members               |                        |                         |                                                    |  |
|---------------|---------------|-------------|---------------|-----------------------|------------------------|-------------------------|----------------------------------------------------|--|
|               | RESULTS FOR   | R 2019-2020 |               | RESULTS FOR 2019-2020 |                        |                         |                                                    |  |
| QUARTER       | NEW CLUB GOAL | NEW CLUBS   | DROPPED CLUBS | QUARTER MEME          | BER GROWTH NET<br>GOAL | MEMBER GROWTH<br>ACTUAL | DROPPED<br>MEMBERS ACTUAI<br>(including transfers) |  |
| JULY/AUG/SEPT | 1             | 0           | 1             | JULY/AUG/SEPT         | 115                    | 138                     | 160                                                |  |
| OCT/NOV/DEC   | 0             | 0           | 4             | OCT/NOV/DEC           | 145                    | 126                     | 250                                                |  |
| JAN/FEB/MAR   | 2             | 1           | 0             | JAN/FEB/MAR           | 135                    | 152                     | 117                                                |  |
| APR/MAY/JUNE  | 3             | 0           | 0             | APR/MAY/JUNE          | 125                    | 6                       | 44                                                 |  |

- CURRENT YEAR ACTUAL NEW CLUBS

- LAST YEAR ACTUAL NEW CLUBS