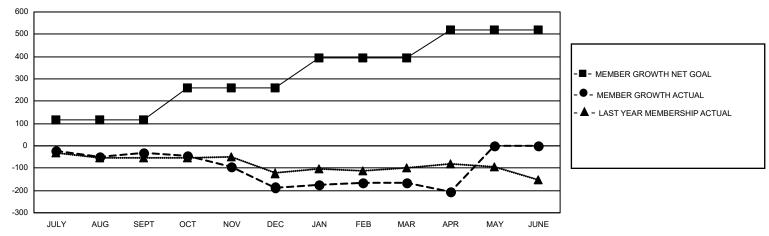

## **GMT MONTHLY MEMBERSHIP PROGRESS REPORT**

Results as of: 5/31/2020

Multiple District 22

**LOCATION: MARYLAND** 

GMT CA<sub>1</sub>

| Clubs         |               |             |               | Members               |                        |                         |                                                    |  |
|---------------|---------------|-------------|---------------|-----------------------|------------------------|-------------------------|----------------------------------------------------|--|
|               | RESULTS FOR   | R 2019-2020 |               | RESULTS FOR 2019-2020 |                        |                         |                                                    |  |
| QUARTER       | NEW CLUB GOAL | NEW CLUBS   | DROPPED CLUBS | QUARTER MEME          | BER GROWTH NET<br>GOAL | MEMBER GROWTH<br>ACTUAL | DROPPED<br>MEMBERS ACTUAI<br>(including transfers) |  |
| JULY/AUG/SEPT | 1             | 0           | 1             | JULY/AUG/SEPT         | 115                    | 138                     | 160                                                |  |
| OCT/NOV/DEC   | 0             | 0           | 4             | OCT/NOV/DEC           | 145                    | 126                     | 250                                                |  |
| JAN/FEB/MAR   | 2             | 1           | 0             | JAN/FEB/MAR           | 135                    | 152                     | 117                                                |  |
| APR/MAY/JUNE  | 3             | 0           | 0             | APR/MAY/JUNE          | 125                    | 6                       | 44                                                 |  |

## GOALS AND ACTUAL MEMBERS CUMULATIVE

| DROPPED CLUBS: 5     |           | 120 CLUBS OF 213 ADDED 1 OR MORE | GENDER DISTRIBUTION             |                |       |
|----------------------|-----------|----------------------------------|---------------------------------|----------------|-------|
|                      |           | NEW MEMBERS                      | MALE                            | 4,160 (65.63%) |       |
| DROPPED MEMBERS      |           |                                  | FEMALE                          | 2,179 (34.37%) |       |
| DECEASED             | 111       | CLICK HERE FOR CUMULATIVE        | TOTAL FAMILY UNIT MEMBERS       |                | 1,251 |
| CLUB CANCELLED OTHER | 60<br>399 | MEMBERSHIP DATA                  | FAMILY MEMBERS PAYING HALF DUES |                | 648   |
| TOTAL                | 570       |                                  |                                 |                |       |